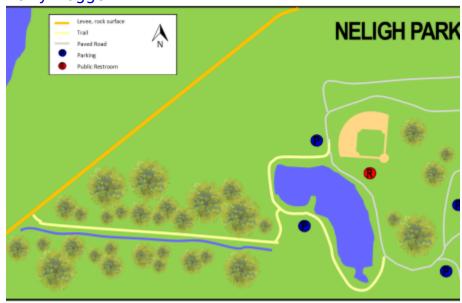

## **Parks and Recreation Board**

Allan Kreikemeier

President

**Trent Kaup** 

Vice President

Bonnie Kreikemeier

Secretary

Bill Landholm

**Dave Wimmer** 

Kathy Mahannah

**Terry Doggett** 



**Neligh Park** 

## **Pool Rates**

## Daily admission:

3 & Under - free with 16 & over individual who must remain within arm's reach of child

4-15 - \$5.00

16 & over - \$7.00

Lap swim only- \$3.00 per session or season pass

## Season Passes:

Individual - \$75

Family of 4 - \$200 (each additional family member within same

household - \$25)

Pool Party for one hour - \$150

**Pool** 



**Summer Recreation** 



Timmermann Park



Wilderness Park View PDF