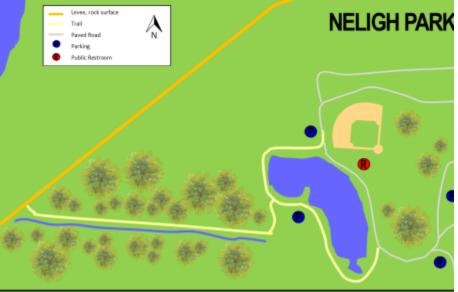

# **Parks and Recreation Board**

Allan Kreikemeier President Trent Kaup Vice President Bonnie Kreikemeier Secretary Terry Doggett Bill Landholm Kathy Mahannah Dave Wimmer



## **Neligh Park**

**Pool Rates** 

#### Daily admission:

3 & Under – free with 16 & over individual who must remain within arm's reach of child
4-15 - \$5.00
16 & over - \$7.00
Lap swim only- \$3.00 per session or season pass

### Season Passes:

Individual - \$75 Family of 4 - \$200 (each additional family member within same household - \$25)

Pool Party for one hour - \$150

## Pool



**Summer Recreation** 



Timmermann Park



Wilderness Park View PDF