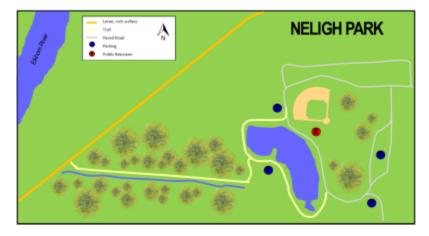

## **Neligh Park**

The Neligh park trail map and parking areas.

Envelopes are available at the campsite to

deposit camp fees in the drop box at that location. Camping fees are \$15.00 per night. Sites include 50 amp electric service and water hookup. Off-site sewer dump is available with a \$2.00 dump fee. The sewer dump station is located near the swimming pool at the south side of the park.